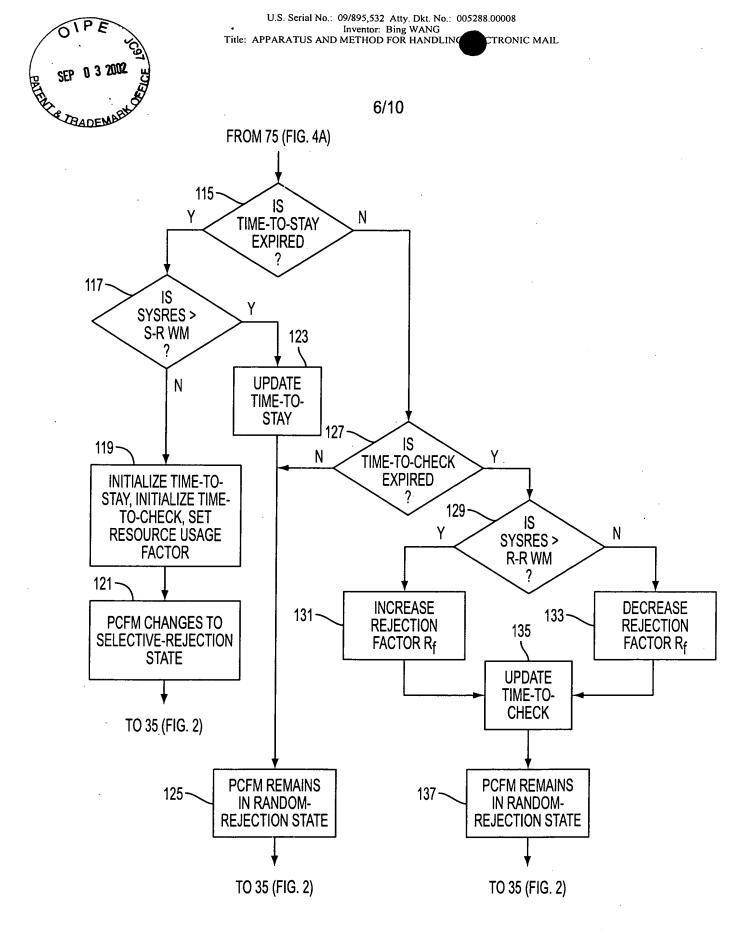

01/1





U.S. Serial No.: 09/895,532 Atty. Dkt. No.: 005288.00008 Inventor: Bing WANG Title: APPARATUS AND METHOD FOR HANDLIN ECTRONIC MAIL

3/10







FIG. 4A





FIG. 4C



OTPE CONTRACTOR

U.S. Serial No.: 09/895,532 Atty. Dkt. No.: 005288.00008 Inventor: Bing WANG Title: APPARATUS AND METHOD FOR HANDLING CTRONIC MAIL





FIG. 6





U.S. Serial No.: 09/895,532 Atty. Dkt. No.: 005288.00008 Inventor: Bing WANG Title: APPARATUS AND METHOD FOR HANDLING CTRONIC MAIL

9/10



FIG. 8

(B) & THAD

243

U.S. Serial No.: 09/895,532 Atty. Dkt. No.: 005288.00008 Inventor: Bing WANG Title: APPARATUS AND METHOD FOR HANDLING TRONIC MAIL



## 10/10